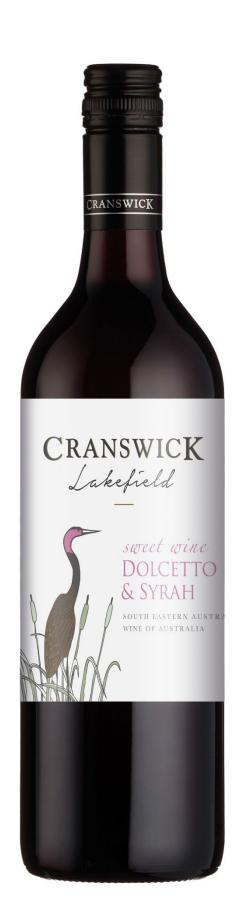

# CRANSWICK LAKEFIELD DOLCETTO & SYRAH 2023

## TASTING NOTE

Rich Ruby red. Fresh strawberries and raspberries. A rich palate of cherries and dark berries is balanced by a crisp acidity.